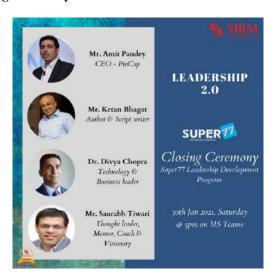

certain strict guidelines and watch the series of 8 pre-recorded motivational videos, supervised by 4 amazing mentors, namely, Mr. Amit Pandey, Dr. Divya Chopra, Mr. Ketan Bhagat and Mr. Saurabh Tiwari. After the completion of all the videos, each student had to pass through an online test centered around the key learnings from the curriculum, which in turn, facilitated everyone to earn the Certificate of Completion. Finally, the closing ceremony of the workshop was held on the 30th of January, 2021 and was graced by the presence of all four mentors, engaging in an interactive session.

Name of the Program: Super77 Basic Leadership Development Program

Program Duration: 18-01-2021 to 30-01-2021

Platform: Microsoft Teams and Super77 Platform

Promotional Poster of the Closing Ceremony:-



### **Event Structure:-**

### **Objectives:**

- To help in building a positive attitude towards life.
- To solve the problems of negativity.
- To enhance one's personality and learn the secret behind personal brand-building.



- To understand the myths and truths of the Corporate World.
- To imbibe the spiritual laws of success and understand the basics of leadership.

### Introductory Session and Program Commencement (January 18, 2021):

The session started with Dr. Ravi Kr. Jain, Director of SIBM – Hyd, welcoming Mr. Amit Pandey and inviting him to initiate the learning program, which was followed by some thought-provoking insights by Mr. Pandey which set the wheels in motion while he clearly outlined the objectives of the program, the guidelines to be followed and the outcome to be