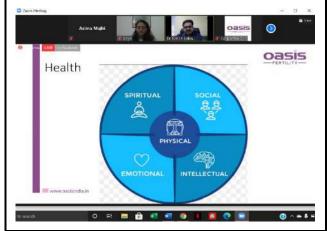

PCOD, Stress and Weight Management session held on October 05, 2020 at SIBM Hyderabad. Symbiosis International (DU) core philosophy is Vasudhaiava Kutumbakam. In pursuance of this and as part of its university's emphasis on promoting health and wellbeing, Women Development Cell (Shakti), organized a webinar with Oasis Fertility in collaboration with the Corporate Interaction Cell for the women of SIBM-H.

The purpose of conducting this webinar was regarding health and nutrition to make women aware about PCOD and Weight Management. Dr. Nilesh Unmesh Balkawad.

Dr. Nilesh Unmesh Balkawad offers a decade long distinctive experience and expertise in the fields of infertility, reproductive medicine and Gynaec endoscopy. He is renowned for handling infertile cases with good success rate and giving the joy of motherhood to many with his expertise and compassionate care. He has successfully handled more than 1000 successful cases of operative laparoscopy, around 2500 cases of diagnostic and operative hysteroscopy, especially hysteroscopic myomectomies.