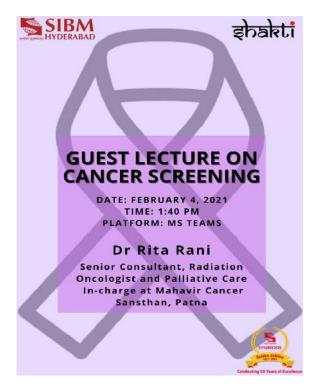

### **Greetings from Team Shakti!**

We are pleased to announce that we are organising a guest lecture on cancer screening by **Dr Rita Rani**, as part of observing World Cancer Day on February 4th, 2021.

**About the speaker-** Dr Rita Rani is an experienced senior consultant in radiation oncology and the palliative care in-charge at the Mahavir Cancer Sansthan located in Phulwarisharif, Patna.

Time- 1:40 PM to 3:20 PM Date - 4 February 2021

# Symbiosis International Deemed University Pune

Report on
Guest Lecture on Cancer Screening

**February 04, 2021** 

Guest lecture on cancer screening on World Cancer Day on February 4th, 2021. Symbiosis International (DU) core philosophy is Vasudhaiava Kutumbakam. In pursuance of this and as part of its university's emphasis on promoting health and wellbeing, Women Development Cell (Shakti), organized a webinar for the student to be more aware about cancer.

The lecture was conducted by Dr Rita Rani, Senior consultant, Radiation Oncologist and Palliative Care In-Charge at Mahavir Cancer Sanstan, Patna. The session was on a virtual platform of Microsoft Teams. The guest was welcomed heartily for the lecture by Dr. Ridhi Rani and the students of SIBM, Hyderabad.