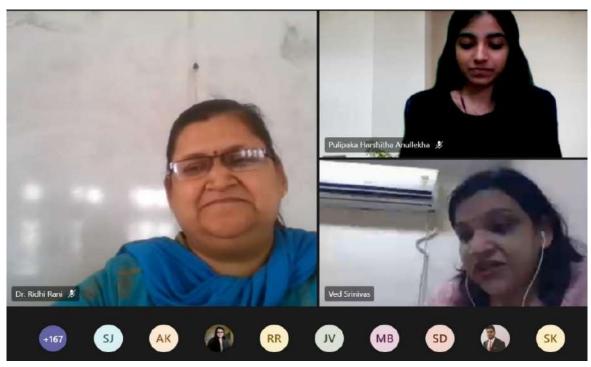

# Symbiosis Institute of Business Management, Hyderabad

Symbiosis International (Deemed University), Pune

**Guest Lecture Report** 

Mrs. Anuja Kapur

Topic:- "Mental Health"

**September 29, 2020** 

A guest lecture on "Mental Health" was arranged on September 29, 2020 for the students of batch 2019-21 and 2020-22. It was organized by Shakti in collaboration with PR and Web Committee with the objective of raising awareness for mental health issues and increasing efforts in support of better mental health. The lecture was conducted by Mrs. Anuja Kapur on a virtual platform of Microsoft Teams.

The guest was welcomed heartily for the lecture by Dr. Ridhi Rani and the students of SIBM, Hyderabad.

Mrs. Anuja Kapur is a well-renowned Criminal Psychologist and Social Activist who has won several accolades in her years of experience within the fields of Advocacy and Psychology. She has actively voiced her thoughts and opinions about various social issues on news channels like CNN, BBC, and Republic TV.