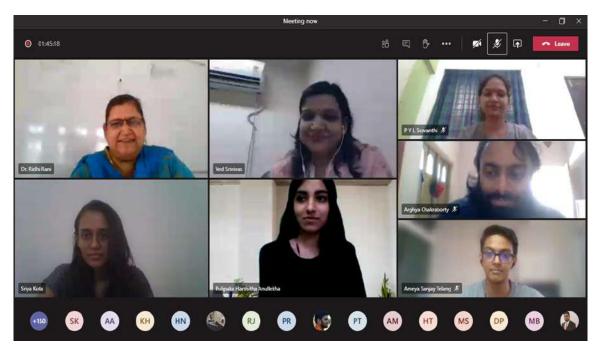

# Symbiosis Institute of Business Management, Hyderabad

Symbiosis International (Deemed University), Pune

**Guest Lecture Report** 

Mrs. Anuja Kapur

Topic:- "Mental Health"

**September 29, 2020** 

A guest lecture on "Mental Health" was arranged on September 29, 2020 for the students of batch 2019-21 and 2020-22. It was organized by Shakti in collaboration with PR and Web Committee with the objective of raising awareness for mental health issues and increasing efforts in support of better mental health. The lecture was conducted by Mrs. Anuja Kapur on a virtual platform of Microsoft Teams.

The guest was welcomed heartily for the lecture by Dr. Ridhi Rani and the students of SIBM, Hyderabad.

Mrs. Anuja Kapur is a well-renowned Criminal Psychologist and Social Activist who has won several accolades in her years of experience within the fields of Advocacy and Psychology. She has actively voiced her thoughts and opinions about various social issues on news channels like CNN, BBC, and Republic TV.