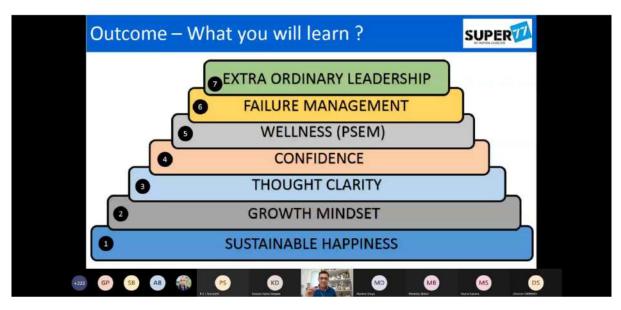

The Program is scheduled from January 18, 2021, to January 23, 2021, from 05:00 PM to 07:00 PM.

- 1. To create 6 days schedule (per day 2 hours slot) where you have to go through the video session & keep noting their KEY takeaways.
- 2. You will have our first live session on the first day on "Power of Leadership"
- 3. Second Live session, we will do after completion of the program & this day we will issue them Super77 badge.
- 4. They will issue a list of Objective Based Questions that will be used in the college platform as an Online Assessment Test. Once a student pass that test then they will issue the Certificate.
- 5. They will issue a google form to get feedback on the program.

### The link will be shared with you tomorrow.

--

Thanks & Regards,

Rama Krishna S Sr. Coordinator Academics Symbiosis Institute of Business Management, Hyderabad Symbiosis International (Deemed University) Mobile No. 98480 89786 Land Line: 040-2723 2111

This email is governed by the Disclaimer Terms of SIU which may be viewed at http://www.siu.edu.in/downloads/email-disclaimer.php

S.V.N.A. Rama Krishna <rama.krishna@sibmhyd.edu.in>

To: Om Prakash <om.prakash@sibmhyd.edu.in>