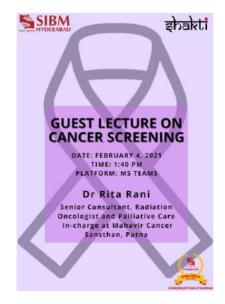

### **Greetings from Team Shakti!**

We are pleased to announce that we are organising a guest lecture on cancer screening by **Dr Rita Rani**, as part of observing World Cancer Day on February 4th, 2021.

**About the speaker-** Dr Rita Rani is an experienced senior consultant in radiation oncology and the palliative care in-charge at the Mahavir Cancer Sansthan located in Phulwarisharif, Patna.

Time- 1:40 PM to 3:20 PM Date - 4 February 2021

# Symbiosis International Deemed University Pune

Report on
Guest Lecture on Cancer Screening

**February 04, 2021** 

Guest lecture on cancer screening on World Cancer Day on February 4th, 2021. Symbiosis International (DU) core philosophy is Vasudhaiava Kutumbakam. In pursuance of this and as part of its university's emphasis on promoting health and wellbeing, Women Development Cell (Shakti), organized a webinar for the student to be more aware about cancer.

The lecture was conducted by Dr Rita Rani, Senior consultant, Radiation Oncologist and Palliative Care In-Charge at Mahavir Cancer Sanstan, Patna. The session was on a virtual platform of Microsoft Teams. The guest was welcomed heartily for the lecture by Dr. Ridhi Rani and the students of SIBM, Hyderabad.