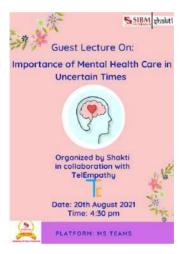

### Greetings from Team Shakti!

We are pleased to announce that we are conducting a Guest Lecture on the topic: *Importance of Mental Health Care in Uncertain Times* in collaboration with TelEmpathy on 20th August, 2021.

**About TelEmpathy:** TelEmpathy is an Online Platform that provides easy & affordable access to qualified Mental Health Professionals in different regional languages. Their aim is to make Mental Health Care accessible to people belonging to different tiers of places, across the country.

Date:20th August, 2021 Time: 4:30 pm onwards Platform: MS Teams

Note: Attendance is mandatory for both the batches 2020-22 and 2021-23.

Regards TEAM SHAKTI

HEIGHT SCHOOL SIBM

This email is governed by the Disclaimer Terms of SIU which may be viewed at http://www.siu.edu.in/downloads/email-disclaimer.php