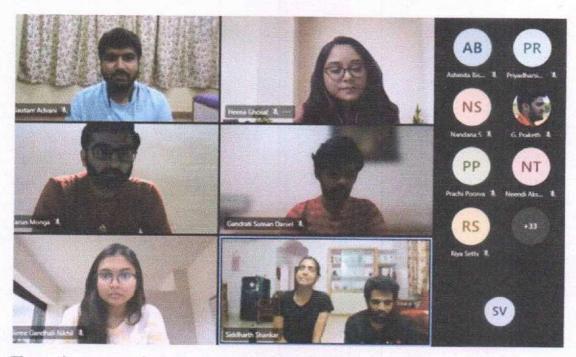

# Symbiosis Institute of Business Management, Hyderabad

Symbiosis International (Deemed University), Pune

**Guest Lecture Report** 

Mrs. Anuja Kapur

Topic:- "Mental Health"

**September 29, 2020** 

A guest lecture on "Mental Health" was arranged on September 29, 2020 for the students of batch 2019-21 and 2020-22. It was organized by Shakti in collaboration with PR and Web Committee with the objective of raising awareness for mental health issues and increasing efforts in support of better mental health. The lecture was conducted by Mrs. Anuja Kapur on a virtual platform of Microsoft Teams.

The guest was welcomed heartily for the lecture by Dr. Ridhi Rani and the students of SIBM, Hyderabad.

Mrs. Anuja Kapur is a well-renowned Criminal Psychologist and Social Activist who has won several accolades in her years of experience within the fields of Advocacy and Psychology. She has actively voiced her thoughts and opinions about various social issues on news channels like CNN, BBC, and Republic TV.