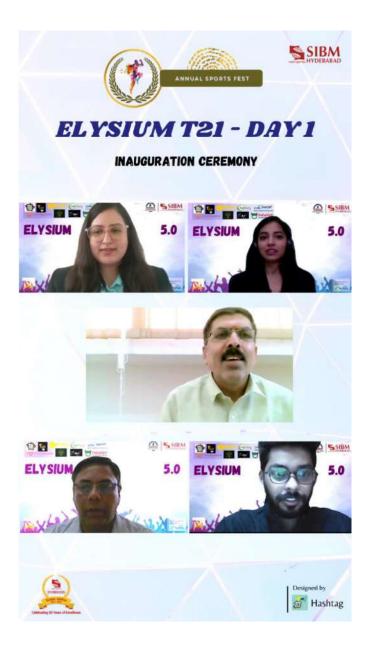

At 9:00 AM, the event was inaugurated under the guidance Dr. Ravi Kumar Jain, Director SIBM-Hyderabad.

# **Inauguration Ceremony**

Following the tradition to offer prayers to Lord Ganesha, the virtual lamp lighting took place to seek the blessings of the Lord for a successful event. After the lamp lighting, Dr. Ravi Kumar Jain, Director SIBM- Hyderabad delivered the inaugural speech. Dr. Jain spoke of the importance of building connects and relations with others in our lives as management students and how such connects could guide us towards achieving greatness and success in the future. He also emphasized the importance of living by our college motto, "Vasudeva Kutumbakam", as he greeted and welcomed our friends from the various other participating institutes from across India.