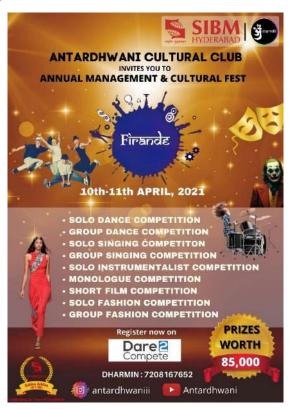

# Symbiosis International Deemed University Pune

Firande 2021

April 10<sup>th</sup> - 11<sup>th</sup>, 2021

# Firande 2021: An Overview

**Firande**, the Annual Cultural and Management Fest of Symbiosis Institute of Business Management, Hyderabad, hosts many B-Schools at the Symbiosis, Hyderabad Campus for a Two-Day event, with games and activities organized by the various clubs and committees run by the students of SIBM-Hyderabad. Due to the pandemic, the event was executed smoothly online for the first time and the spirits were ever higher.